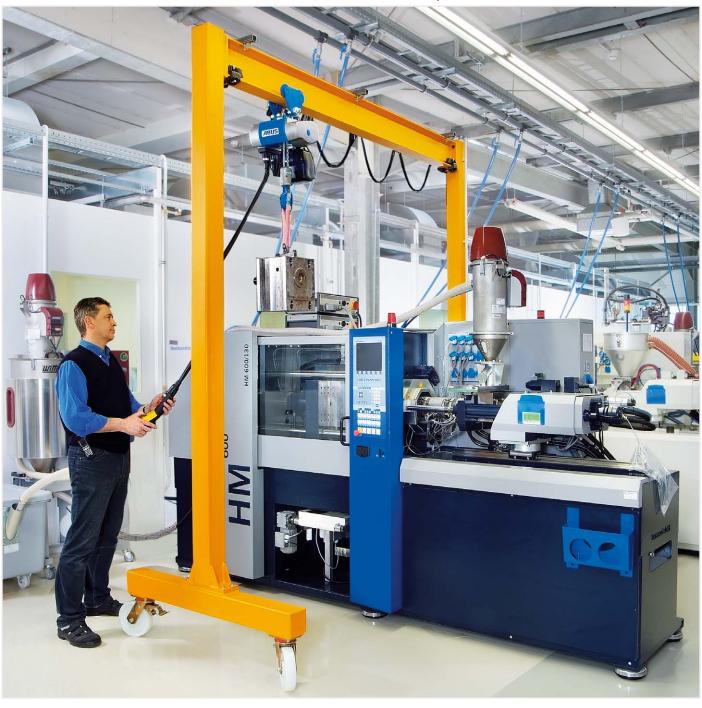

### Strong and versatile

up to 2 t

up to 5 m

up to 7,9 n

short delivery time

ABUS Kransysteme GmbH - P. O. 10 01 62 - 51601 Gummersbach - Germany - Phone +49 2261 37-7200 - e-mail: info@abuscranes.com

It features as standard four steerable stopper rollers, two of which have 90° direction locks, making the crane very easy to move. This crane is also designed for easy dismantling and with two sizes the crane dimensions can be adapted across a wide range.

#### Technical data at a glance:

Safe Working Loads: up to 2000 kg Total height: up to 5000 mm

ABUS electric chain hoists Lifting equipment:

GM2, GM4 and GM6

Option: electrical trolley travelling H2 B2 to DIN 15018 Class: