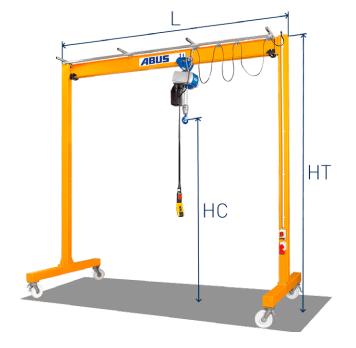

### Data for desired ABUS mobile gantry LPK:

| Safe Working Loads:         | <br>kg |
|-----------------------------|--------|
| Total height (HT):          | <br>mm |
| Total width (L):            | <br>mm |
| Highest hook position (HC): | mm     |